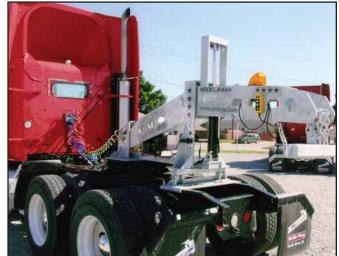

## Pro-Tote Bellway Wrecker Converter

South Bend, Indiana

The Pro-Tote Bellway Wrecker Converter is a unique product that enables any fifth-wheel semi to be converted into a heavy duty wrecker. The complex fabrication and moving parts of this project made ensuring the complete coverage and movement of parts a considerable challenge during the galvanizing process.

However, hot-dip galvanizing met the challenge, ensuring the duct will last for generations. Hot-dip galvanizing was the only corrosion-protection coating able to withstand the rugged outdoor use of this unit, including foul weather, road salts, and rough handling.

Many fleet owners are turning to Pro-Tote, which requires only a 5-minute installation. Installation of the galvanized heavy duty steel Pro-Tote is quick and easy, because the strength of the zinc coating protects the product from rust buildup caused by scratches or nicks made by chainware. The galvanized coating will protect this product, which is consistently exposed to environmental assaults and towing wear-and-tear well into the future.