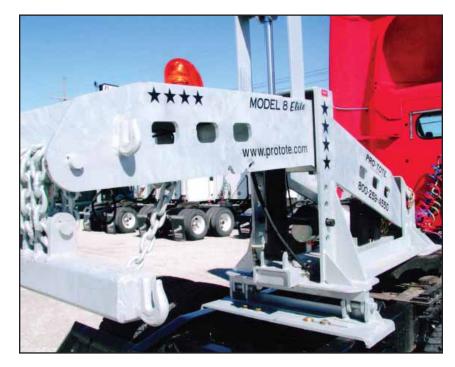

## Pro-Tote Bellway Wrecker Converter

South Bend, Indiana

The Pro-Tote Bellway Wrecker Converter is a unique product that enables any fifth-wheel semi to be converted into a heavy duty wrecker. The complex fabrication and moving parts of this project made ensuring the complete coverage and movement of parts a considerable challenge during the galvanizing process.

However, hot-dip galvanizing met the challenge, ensuring the duct will last for generations. Hot-dip galvanizing was the only corrosion-protection coating able to withstand the rugged outdoor use of this unit, including foul weather, road salts, and rough handling.

Many fleet owners are turning to Pro-Tote, which requires only a 5-minute installation. Installation of the galvanized heavy duty steel Pro-Tote is quick and easy, because the strength of the zinc coating protects the product from rust buildup caused by scratches or nicks made by chainware. The galvanized coating will protect this product, which is consistently exposed to environmental assaults and towing wear-and-tear well into the future.