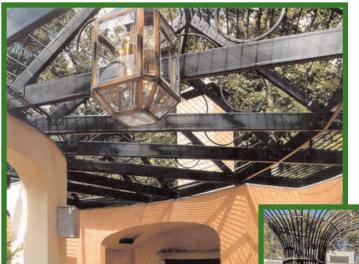

## PRIVATE RESIDENCE ~ TUSCAN TERRACE

Boston, MA

other architectural projects, this homeowner insisted that all exposed steel be galvanized and then painted, for a duplex coating that was a critical component in the architectural statement of this home.

A wide variety of steel thickness and structural shapes—such as reinforcing steel, tube, and mesh, comprising the structure—made this a technically-challenging project that required the teamwork of the architect, fabricator, and galvanizer to successfully deliver the highest-quality coating. Fittingly, the end-product delivered the intended result of replicating the feeling of an outdoor Tuscan terrace perched high in the Mediterranean.